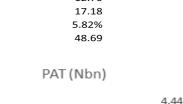

## United Capital boosts half year profit by 41.19% to N4.4bn

United Capital Plc in its published Second Quarter report for the period ended 30 June 2022 achieved significant growth in its top line and bottom line figures. The Group reported Gross Earnings of N9.11 billion for the six months, up by 32.93% from N6.85 billion reported the previous year.

Profit after tax grew by 41.19% to N4.436 billion from N3.142 billion

www.stocksng.com

reported in Q2 2021.

Earnings per share increased to N0.74 from the EPS of N0.52, which translates to 41.19% growth year on year.

At the share price of N13.00, the P.E ratio of United Capital stands at 17.58x with earnings yield of 5.69%.