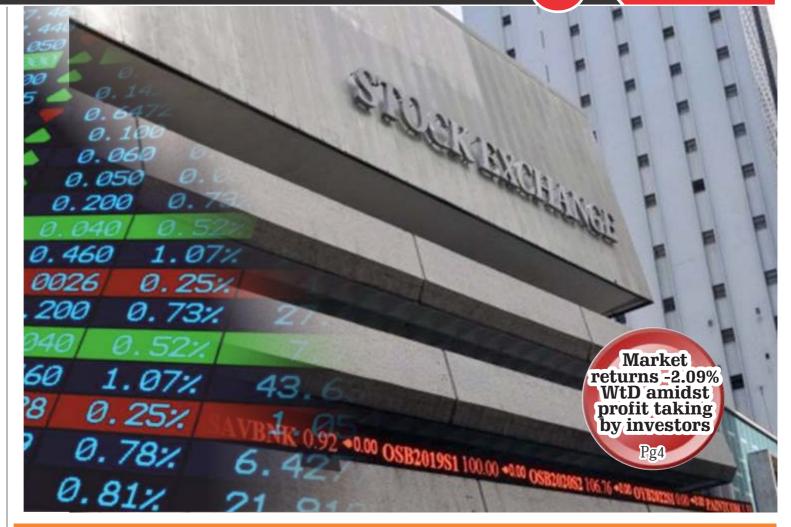

## Market returns -2.09% WtD amidst profit taking by investors

rading on the floor of the Nigerian Exchange last week closed on a bearish note as Dangote Cement and 32

stocks closed the week lower on profit taking. The All Share Index and Market capitalization declined by 2.09% to settle at 49,664.07 points and N26.787 trillion respectively. An aggregate of 1.51 billion units of shares were traded in 20,073 deals, valued at N13.5 billion. The market breadth closed positive as 33 stocks gained against 26 stocks that declined in their share prices.

#### Top 10 Gainers

Ikeja Hotel led other gainers in the course of last week with 30.93% growth, closing at N1.27 from the previous close of N0.97. MULTIVERSE, NEM Insurance, COURTVILLE and CHAMS grew their share prices by 29.79%, 29.71%, 19.15% and 12.00% respectively. Other top 10 gainers include: JAPAULGOLD 11.76%, BUAFOODS 10.00%, Prestige Assurance 10.00%, LASACO 9.68% and May & Baker 8.03% respectively.

## Top 10 løsers

CUTIX led other price decliners, shedding 14.58% of its share price to close at N2.05 from the previous close of N2.40. CAVERTON, BUACEMENT, IMG and STANBIC IBTC shed their share prices by 10.26%, 9.95%, 9.84% and 9.68%

respectively. Other price decliners include: Skyway Aviation (-9.60%), Sovereign Insurance (-7.41%), UPDC (-7.08%), TRANSCORP (-6.96%) and MTN Nigeria (-6.93%) respectively.

| INDEXES        | AUGUST 05, 2022   | AUGUST 12, 2022   | % CHANGE (WoW) |
|----------------|-------------------|-------------------|----------------|
| ASI            | 50,722.33         | 49,664.07         | -2.09          |
| MKT CAP (NTRN) | 27.358            | 26.787            | -2.09          |
| VOLUME         | 705,635,521       | 1,510,903,531     | 114.12         |
| DEALS          | 22,124            | 20,073            | -9.27          |
| VALUE (N)      | 12,849,870,348.45 | 13,546,711,751.88 | 5.42           |